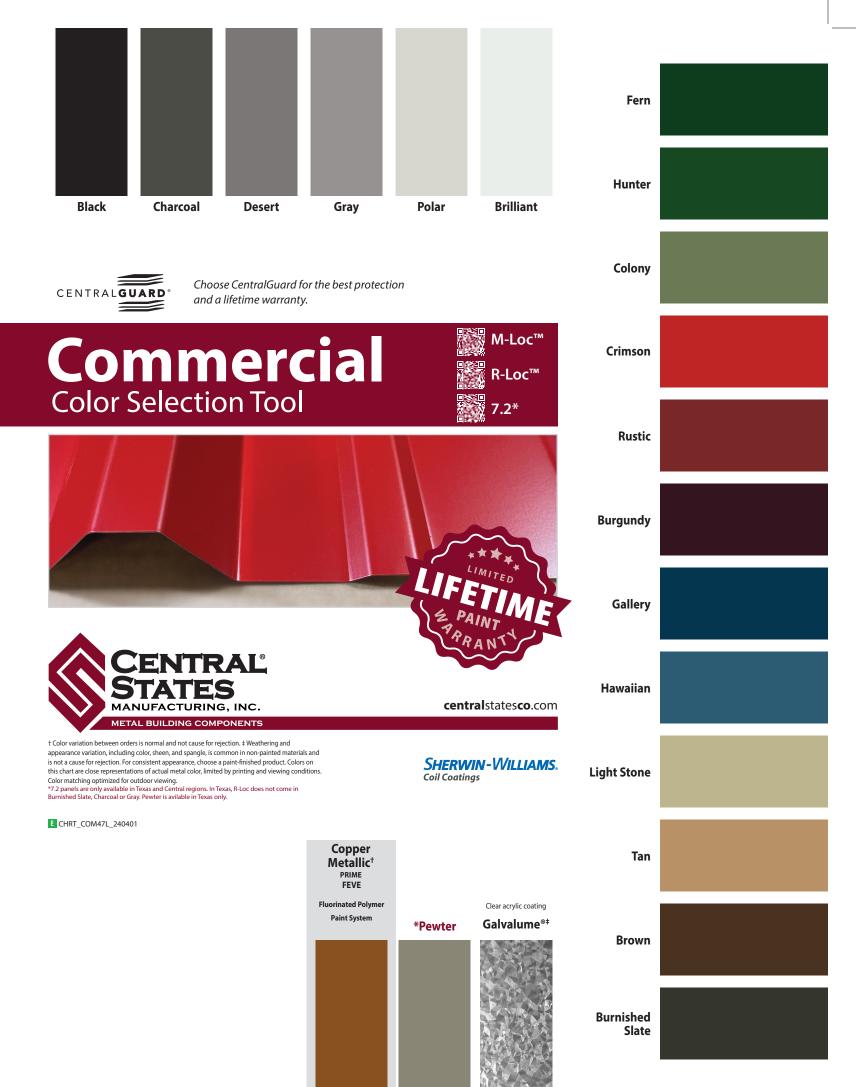

## Choose CentralGuard® for the best protection and a lifetime warranty.

CentralGuard is our specific combination of everything that goes into making the highest-quality metal panels. Available on our Prime panels, the CentralGuard name guarantees that you have the best protection and a lifetime paint warranty.

Choose Prime for the perfect balance of fade protection, rust blocking, and dent resistance. Upgrade to Ultra for projects that demand the ultimate dent resistance.

|                          |                                                                      | OUR BEST<br>SELLER!                                    | ULTIMATE DENT<br>RESISTANCE                                             |
|--------------------------|----------------------------------------------------------------------|--------------------------------------------------------|-------------------------------------------------------------------------|
| FADE PROTECTION          | THRIFTY                                                              | <b>PRIME</b> CentralGuard                              | <b>ULTRA</b><br>CentralGuard                                            |
| Paint Warranty           | 20-YEAR                                                              | LIFETIME                                               | LIFETIME                                                                |
| Paint Thickness          | THIN .70 mil                                                         | THICKER 1.0 mil                                        | THICKER 1.0 mil                                                         |
| Fade Protection          | ✓                                                                    | ✓                                                      | ✓                                                                       |
| RUST BLOCKING            |                                                                      |                                                        |                                                                         |
| Advanced Rust Blocking   | -                                                                    | ✓                                                      | ✓                                                                       |
| Perforation Warranty     | _                                                                    | 50-YEAR                                                | 50-YEAR                                                                 |
| Substrate Thickness      | 1.12 mil                                                             | 1.60 mil                                               | 1.60 mil                                                                |
| DENT RESISTANCE          |                                                                      |                                                        |                                                                         |
| Advanced Dent Resistance | -                                                                    | <b>/</b> /                                             | <b>√</b> √                                                              |
| Steel Thickness          | THIN                                                                 | THICK                                                  | THICKEST                                                                |
| Steel Gauge              | 26 ga.                                                               | 26 ga.                                                 | 24 ga.                                                                  |
| INSTALLATION             |                                                                      |                                                        |                                                                         |
| Purlin Bearing Leg       | _                                                                    | ✓                                                      | ✓                                                                       |
| COLOR AVAILABILITY       |                                                                      |                                                        |                                                                         |
| R-Loc                    | Brown, Charcoal, Gray,<br>Hunter, Light Stone,<br>Polar, Rustic, Tan | All colors                                             | *Burnished Slate,<br>*Charcoal, Galvalume,<br>*Gray, Light Stone, Polar |
| M-Loc                    | Brown, Charcoal, Gray,<br>Hunter, Light Stone,<br>Polar, Rustic, Tan | All colors                                             | Galvalume,<br>Light Stone,<br>Polar                                     |
| 7.2 - 36" coverage       | -                                                                    | Brilliant,<br>Burnished Slate,<br>Charcoal, Galvalume, | Galvalume                                                               |
| 7.2 - 28.8" coverage     | -                                                                    | All colors                                             | Galvalume* Gray, Light<br>Stone                                         |