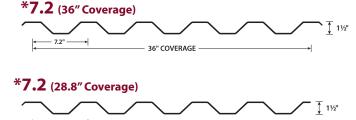

Choose Prime for the perfect balance of fade protection, rust blocking, and dent resistance. Upgrade to Ultra for projects that demand the ultimate dent resistance.

|                          |                                                                      | OUR BEST<br>SELLER!                                    | ULTIMATE DENT<br>RESISTANCE                                             |
|--------------------------|----------------------------------------------------------------------|--------------------------------------------------------|-------------------------------------------------------------------------|
| FADE PROTECTION          | THRIFTY                                                              | <b>PRIME</b> CentralGuard                              | <b>ULTRA</b><br>CentralGuard                                            |
| Paint Warranty           | 20-YEAR                                                              | LIFETIME                                               | LIFETIME                                                                |
| Paint Thickness          | THIN .70 mil                                                         | THICKER 1.0 mil                                        | THICKER 1.0 mil                                                         |
| Fade Protection          | ✓                                                                    | ✓                                                      | ✓                                                                       |
| RUST BLOCKING            |                                                                      |                                                        |                                                                         |
| Advanced Rust Blocking   | -                                                                    | ✓                                                      | ✓                                                                       |
| Perforation Warranty     | _                                                                    | 50-YEAR                                                | 50-YEAR                                                                 |
| Substrate Thickness      | 1.12 mil                                                             | 1.60 mil                                               | 1.60 mil                                                                |
| DENT RESISTANCE          |                                                                      |                                                        |                                                                         |
| Advanced Dent Resistance | -                                                                    | <b>/</b> /                                             | <b>√</b> √                                                              |
| Steel Thickness          | THIN                                                                 | THICK                                                  | THICKEST                                                                |
| Steel Gauge              | 26 ga.                                                               | 26 ga.                                                 | 24 ga.                                                                  |
| INSTALLATION             |                                                                      |                                                        |                                                                         |
| Purlin Bearing Leg       | _                                                                    | ✓                                                      | ✓                                                                       |
| COLOR AVAILABILITY       |                                                                      |                                                        |                                                                         |
| R-Loc                    | Brown, Charcoal, Gray,<br>Hunter, Light Stone,<br>Polar, Rustic, Tan | All colors                                             | *Burnished Slate,<br>*Charcoal, Galvalume,<br>*Gray, Light Stone, Polar |
| M-Loc                    | Brown, Charcoal, Gray,<br>Hunter, Light Stone,<br>Polar, Rustic, Tan | All colors                                             | Galvalume,<br>Light Stone,<br>Polar                                     |
| 7.2 - 36" coverage       | -                                                                    | Brilliant,<br>Burnished Slate,<br>Charcoal, Galvalume, | Galvalume                                                               |
| 7.2 - 28.8" coverage     | -                                                                    | All colors                                             | Galvalume* Gray, Light<br>Stone                                         |

28.8" COVERAGE