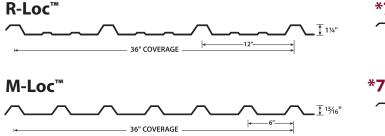

Choose Prime for the perfect balance of fade protection, rust blocking, and dent resistance. Upgrade to Ultra for projects that demand the ultimate dent resistance.

|                          |                                                                      | OUR BEST<br>SELLER!                                    | ULTIMATE DENT<br>RESISTANCE                                             |
|--------------------------|----------------------------------------------------------------------|--------------------------------------------------------|-------------------------------------------------------------------------|
| FADE PROTECTION          | THRIFTY                                                              | <b>PRIME</b> CentralGuard                              | <b>ULTRA</b><br>CentralGuard                                            |
| Paint Warranty           | 20-YEAR                                                              | LIFETIME                                               | LIFETIME                                                                |
| Paint Thickness          | THIN .70 mil                                                         | THICKER 1.0 mil                                        | THICKER 1.0 mil                                                         |
| Fade Protection          | ✓                                                                    | ✓                                                      | ✓                                                                       |
| RUST BLOCKING            |                                                                      |                                                        |                                                                         |
| Advanced Rust Blocking   | -                                                                    | ✓                                                      | ✓                                                                       |
| Perforation Warranty     | _                                                                    | 50-YEAR                                                | 50-YEAR                                                                 |
| Substrate Thickness      | 1.12 mil                                                             | 1.60 mil                                               | 1.60 mil                                                                |
| DENT RESISTANCE          |                                                                      |                                                        |                                                                         |
| Advanced Dent Resistance | -                                                                    | <b>/</b> /                                             | <b>√</b> √                                                              |
| Steel Thickness          | THIN                                                                 | THICK                                                  | THICKEST                                                                |
| Steel Gauge              | 26 ga.                                                               | 26 ga.                                                 | 24 ga.                                                                  |
| INSTALLATION             |                                                                      |                                                        |                                                                         |
| Purlin Bearing Leg       | _                                                                    | ✓                                                      | ✓                                                                       |
| COLOR AVAILABILITY       |                                                                      |                                                        |                                                                         |
| R-Loc                    | Brown, Charcoal, Gray,<br>Hunter, Light Stone,<br>Polar, Rustic, Tan | All colors                                             | *Burnished Slate,<br>*Charcoal, Galvalume,<br>*Gray, Light Stone, Polar |
| M-Loc                    | Brown, Charcoal, Gray,<br>Hunter, Light Stone,<br>Polar, Rustic, Tan | All colors                                             | Galvalume,<br>Light Stone,<br>Polar                                     |
| 7.2 - 36" coverage       | -                                                                    | Brilliant,<br>Burnished Slate,<br>Charcoal, Galvalume, | Galvalume                                                               |
| 7.2 - 28.8" coverage     | -                                                                    | All colors                                             | Galvalume* Gray, Light<br>Stone                                         |