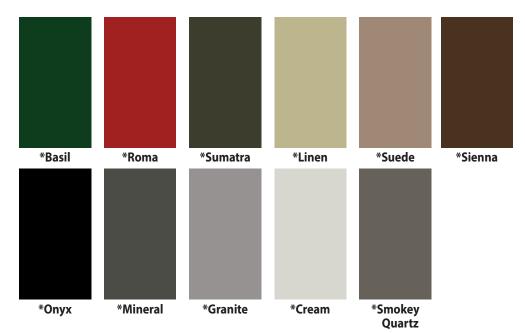

PRIME

**Burnished** Slate PRIME

Charcoal PRIME

PRIME

PRIME

Choose CentralGuard® for the best protection and a lifetime warranty.

**Fern** PRIME

Clear acrylic coating Galvalume®#

**Forest** PRIME

Hunter PRIME

Colony PRIME

Crimson PRIME

> Rustic PRIME

Gallery PRIME

**Brown** 

PRIME