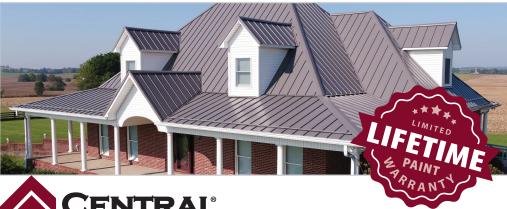

## Choose Horizon-Loc for the ultimate protection from rain and snow.

Horizon-Loc™, also known as H-Loc®, gives you the beauty and protection of a standing seam panel at an affordable price. Its hidden fasteners give superior leak prevention and protection from rain and snow.

Horizon-Loc also features CentralGuard®, our specific combination of everything that goes into making the highest-quality metal panels. The CentralGuard name guarantees that you have the best protection and a lifetime paint warranty.

Choose Horizon-Loc for the ultimate protection from rain and snow, plus the perfect balance of fade protection, rust blocking, and dent resistance.