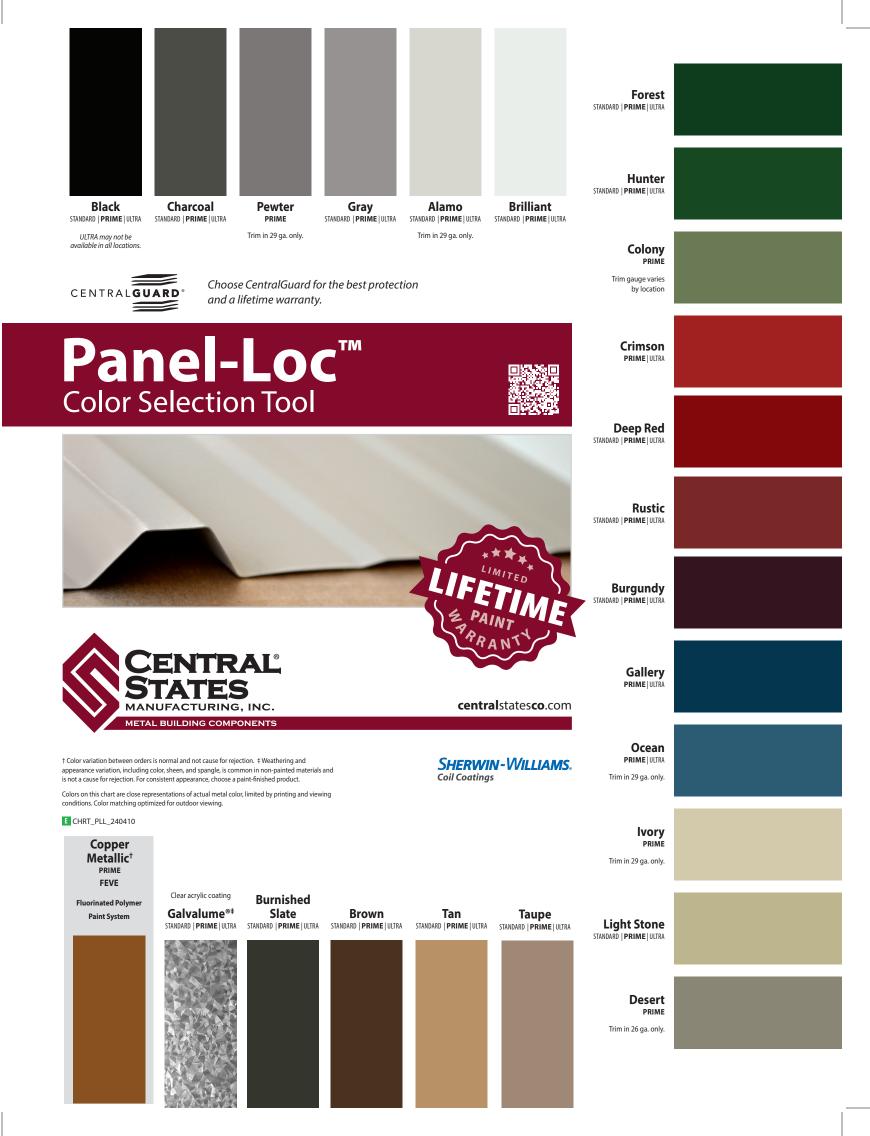

## Choose CentralGuard<sup>®</sup> for the best protection and a lifetime warranty.

CentralGuard is our specific combination of everything that goes into making the highestquality metal panels. Available on our Prime and Ultra panels, the CentralGuard name guarantees that you have the best protection and a lifetime paint warranty.

Choose CentralGuard for the perfect balance of fade protection, rust blocking, and dent resistance.

|                          | SELLER!       |                              |                              |
|--------------------------|---------------|------------------------------|------------------------------|
| FADE PROTECTION          | standard      | <b>PRIME</b><br>CentralGuard | <b>ULTRA</b><br>CentralGuard |
| Paint Warranty           | 40-YEAR       | LIFETIME                     | LIFETIME                     |
| Paint Thickness          | THICK .90 mil | THICKER 1.0 mil              | THICKER 1.0 mil              |
| Fade Warranty            | 30-YEAR       | 30-YEAR                      | 30-YEAR                      |
| Fade Protection          | $\checkmark$  | $\checkmark$                 | $\checkmark$                 |
| RUST BLOCKING            |               |                              |                              |
| Advanced Rust Blocking   | -             | ✓                            | ✓                            |
| Perforation Warranty     | -             | 50-YEAR                      | 50-YEAR                      |
| Substrate Thickness      | 1.12 mil      | 1.60 mil                     | 1.60 mil                     |
| Substrate Coating        | AZ35**        | Galvalume                    | Galvalume                    |
| DENT RESISTANCE          |               |                              |                              |
| Advanced Dent Resistance | -             | ✓                            | $\checkmark\checkmark$       |
| Steel Thickness          | THIN          | THICK                        | THICKEST                     |
| Steel Gauge              | 29 ga.        | 29 ga.                       | 26 ga.                       |
|                          |               |                              |                              |

OUR BEST

\*\* Check with your local permitting office for restrictions and qualifications. Panel-Loc features UL2218 approval for impact resistance and may qualify for a homeowners insurance discount. See your local insurance agent for qualifications.