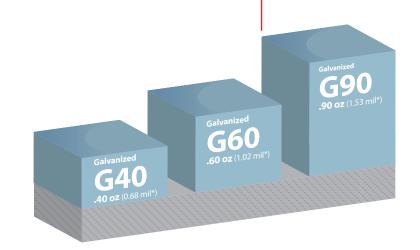

## Choose CentralGuard® with Galvanized G90 for advanced rust protection.

Thickest Rust Blocking Layer

CentralGuard is our specific combination of everything that goes into making the highest-quality metal panels. The CentralGuard name is a guarantee that you have the best protection and a lifetime paint warranty.

Our Prime G90 panels have a galvanized substrate made of rust-inhibiting zinc metal. This zinc coating protects the steel core from corrosion at any exposure point. The thicker the layer of zinc, the better the protection. Our painted Prime G90 offers the highest level of protection with 1.53 mil of rust blocking coating.