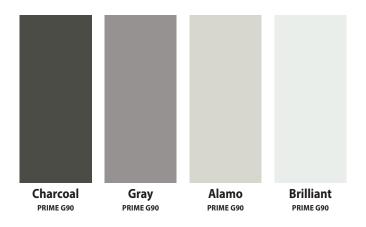

Colors on this chart are close representations of actual metal color, limited by printing and viewing conditions. Color matching optimized for outdoor viewing

Our Prime G90 panels have a galvanized substrate made of rust-inhibiting zinc metal. This zinc coating protects the steel core from corrosion at any exposure point. The thicker the layer of zinc, the better the protection. Our painted Prime G90 offers the highest level of protection with 1.53 mil of rust blocking coating.