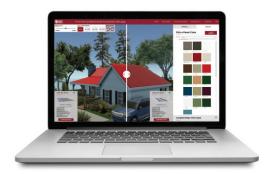

## Explore our roofing visualizer.

Get started quickly with our preloaded photos, or upload your own photo. When you find the perfect combination of panel and color, you'll receive a summary of your project and have the option to connect with a local expert in your area to help you with your purchase and installation.