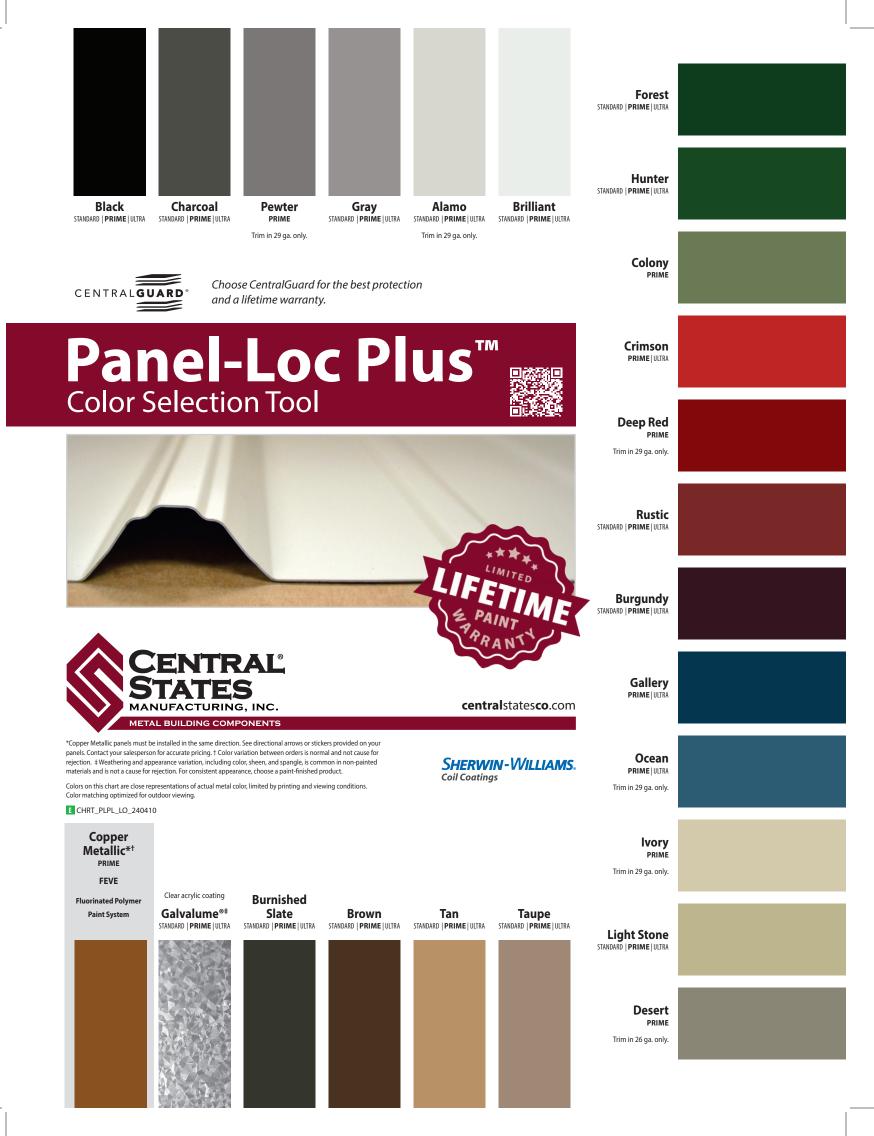

## Choose CentralGuard<sup>®</sup> for the best protection and a lifetime warranty.

CentralGuard is our specific combination of everything that goes into making the highestquality metal panels. Available on our Prime and Ultra panels, the CentralGuard name guarantees that you have the best protection and a lifetime paint warranty.

Choose CentralGuard for the perfect balance of fade protection, rust blocking, and dent resistance.

|                          | SELLER!       |                              |                              |
|--------------------------|---------------|------------------------------|------------------------------|
| FADE PROTECTION          | STANDARD      | <b>PRIME</b><br>CentralGuard | <b>ULTRA</b><br>CentralGuard |
| Paint Warranty           | 40-YEAR       | LIFETIME                     | LIFETIME                     |
| Paint Thickness          | THICK .90 mil | THICKER 1.0 mil              | THICKER 1.0 mil              |
| Fade Warranty            | 30-YEAR       | 30-YEAR                      | 30-YEAR                      |
| Fade Protection          | √             | $\checkmark$                 | $\checkmark$                 |
| RUST BLOCKING            |               |                              |                              |
| Advanced Rust Blocking   | -             | ✓                            | ✓                            |
| Perforation Warranty     | -             | 50-YEAR                      | 50-YEAR                      |
| Substrate Thickness      | 1.12 mil      | 1.60 mil                     | 1.60 mil                     |
| Substrate Coating        | AZ35**        | Galvalume                    | Galvalume                    |
| DENT RESISTANCE          |               |                              |                              |
| Advanced Dent Resistance | -             | ✓                            | $\checkmark\checkmark$       |
| Steel Thickness          | THIN          | THICK                        | THICKEST                     |
| Steel Gauge              | 29 ga.        | 29 ga.                       | 26 ga.                       |

OUR BEST

Panel-Loc Plus features UL2218 approval for impact resistance and may qualify for a homeowners insurance discount. See your local insurance agent for qualifications. \*\* Check with your local permitting office for restrictions and qualifications.