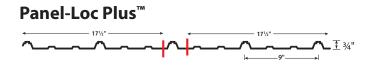

OUR BEST

Panel-Loc Plus features UL2218 approval for impact resistance and may qualify for a homeowners insurance discount. See your local insurance agent for qualifications. \*\* Check with your local permitting office for restrictions and qualifications.