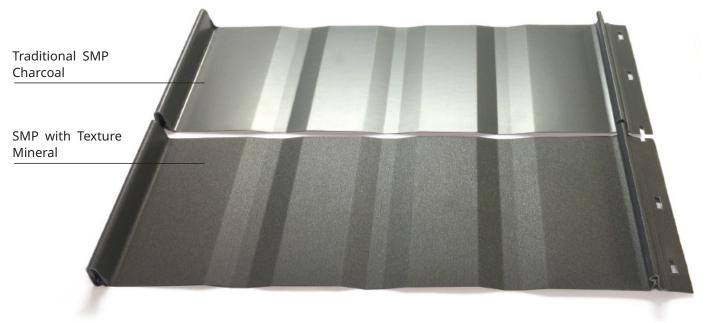

Notice how the light reflects off our traditional smooth finish creating a glare, but the Texture finish breaks up the light to give a deeper, richer color.