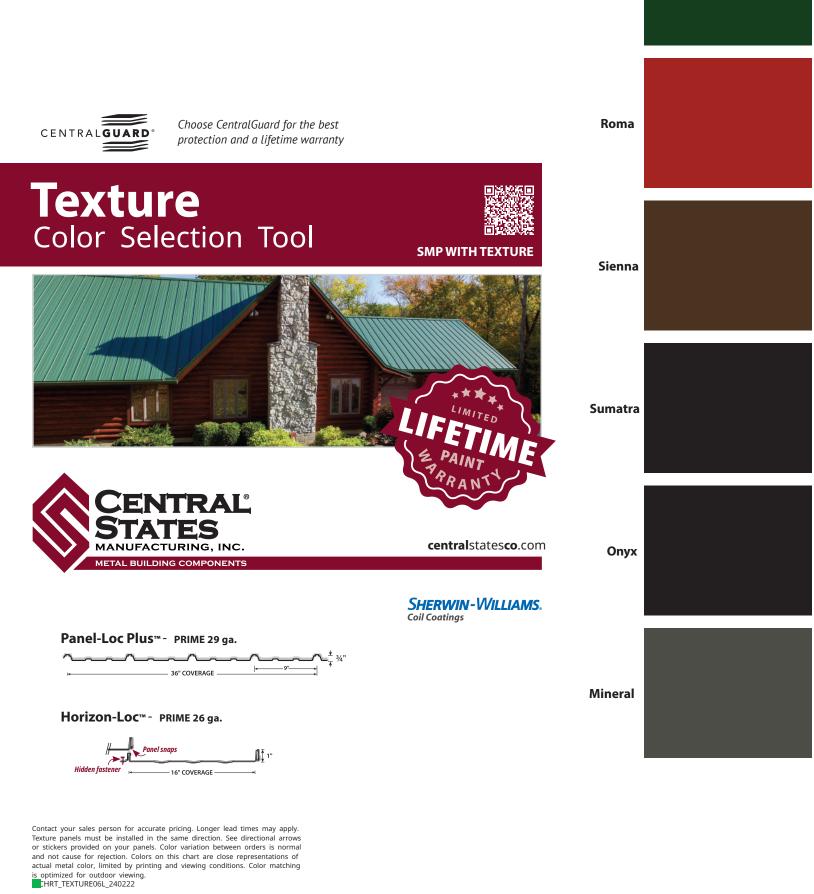

## Upgrade to Texture for a new depth of color and added durability.

The granular finish of SMP with Texture combines a matte appearance with shimmering tones to provide a depth of color never before seen on traditional metal panels.

Plus, our Texture finish features Central Guard®, our specific combination of everything that goes into making the highest-quality metal panels. It is a guarantee that you have the best protection and a lifetime paint warranty.

Choose Texture for a look similar to traditional shingles with the benefits of a metal roof.

- Mimics the texture of shingles.
- Reduces glossiness and glare often associated with metal roofing.
- More scratch resistant.
- More slip resistant during installation.
- 26 ga. matching trim.