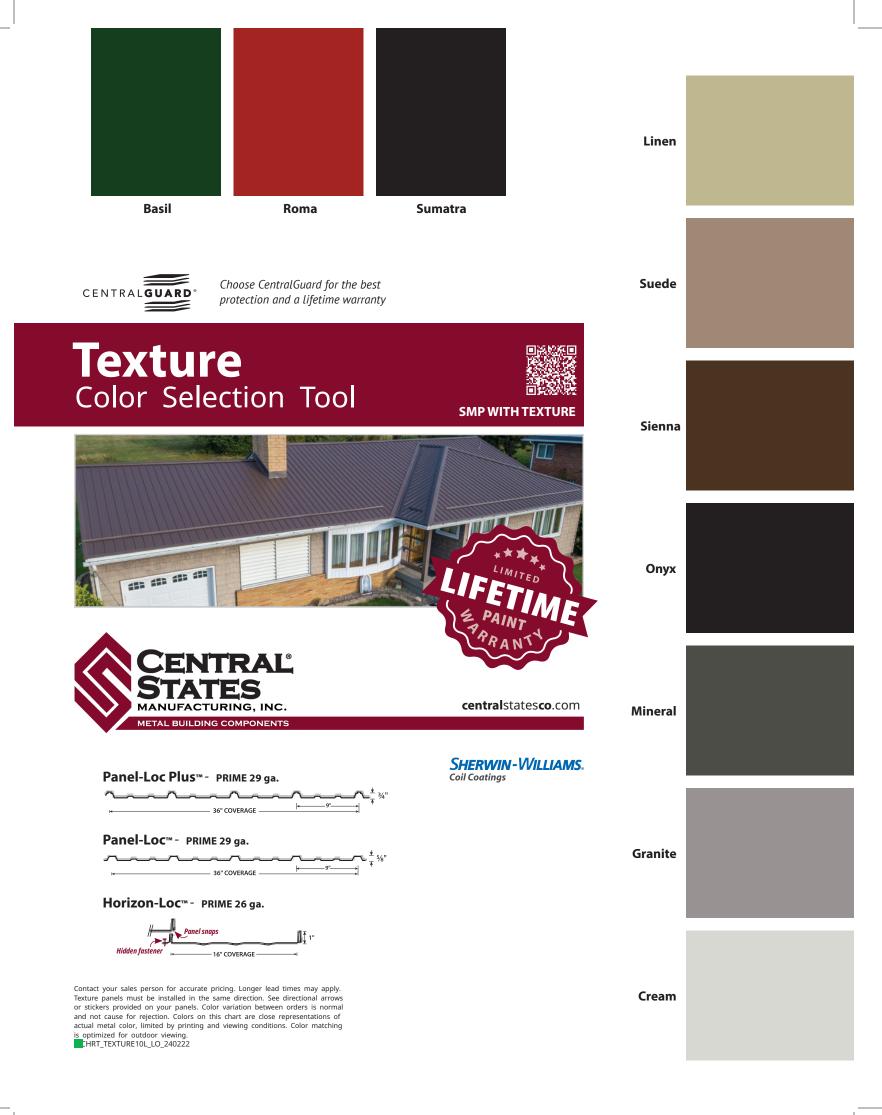

## Upgrade to Texture for a new depth of color and added durability.

The granular finish of SMP with Texture combines a matte appearance with shimmering tones to provide a depth of color never before seen on traditional metal panels.

Choose Texture for a look similar to traditional shingles with the benefits of a metal roof.

- Mimics the texture of shingles.
- Reduces glossiness and glare often associated with metal roofing.
- More scratch resistant.
- More slip resistant during installation.
- 26 ga. matching trim.