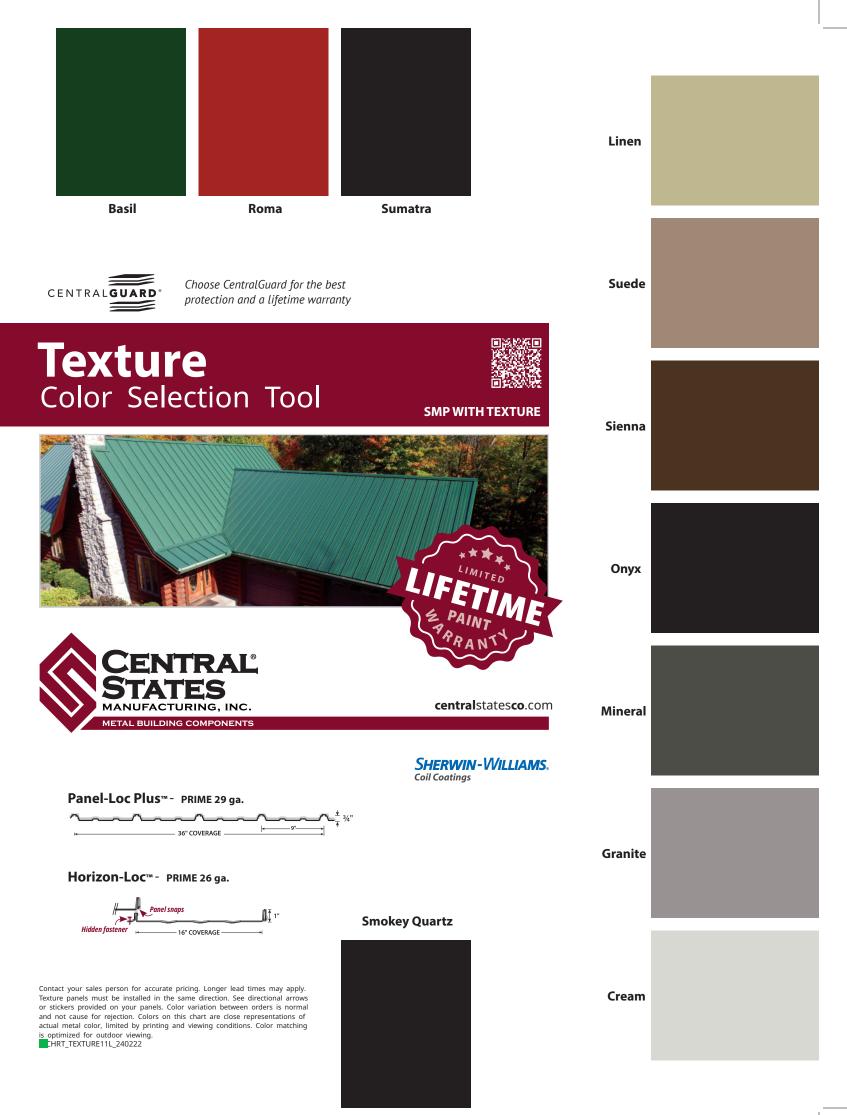

## Upgrade to Texture for a new depth of color and added durability.

The granular finish of SMP with Texture combines a matte appearance with shimmering tones to provide a depth of color never before seen on traditional metal panels.

Choose Texture for a look similar to traditional shingles with the benefits of a metal roof.

- Mimics the texture of shingles.
- Reduces glossiness and glare often associated with metal roofing.
- More scratch resistant.
- More slip resistant during installation.
- 26 ga. matching trim.