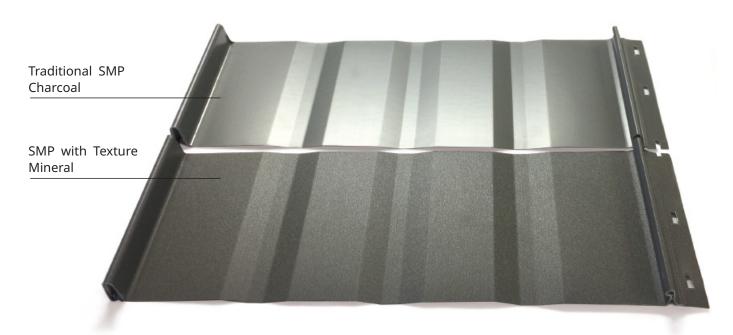

Notice how the light reflects off our traditional smooth finish creating a glare, but the Texture finish breaks up the light to give a deeper, richer color.