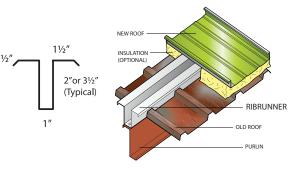

## **RibRunner**®

Sub-Purlin System

## An affordable new method for reroofing commercial projects

The RibRunner<sup>®</sup> sub-purlin system is an economical alternative to replacing an existing metal roof. A metal over metal retrofit system, RibRunner<sup>®</sup> allows for a new metal roof to be installed over the existing worn out metal roof. It can increase the wind uplift value of the roofing structure, can increase energy efficiency, and strengthens edge and corner zones.

RibRunner<sup>®</sup> sub-purlin is available in several different designs, including a Zee strip, to fit over almost any existing metal roof.

- Minimal business interruptions during installation.
- Customized lengths standard is 16!
- Product is special order, longer lead times may apply.