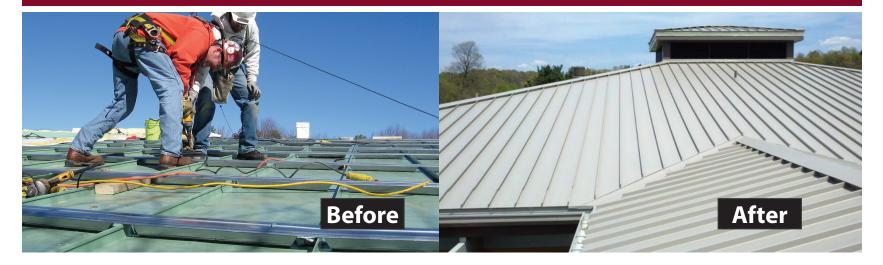

## An affordable new method for reroofing commercial projects

The RibRunner<sup>®</sup> sub-purlin system is an economical alternative to replacing an existing metal roof. A metal over metal retrofit system, RibRunner<sup>®</sup> allows for a new metal roof to be installed over the existing worn out metal roof. It can increase the wind uplift value of the roofing structure, can increase energy efficiency, and strengthens edge and corner zones.