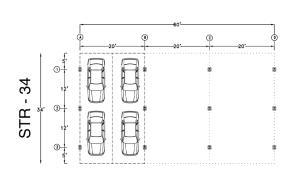

### 7.2 (36" Coverage)

Depth

. 34' ~ 46'

**Starlight Bay Options** 

Bays

4~16

Spaces

. 8 ~ 32

Length 105' ~ 405'

Contact our sales team today to discuss your next project!

Scan to view the wind design map

www.centralstatesco.com 800-225-9315