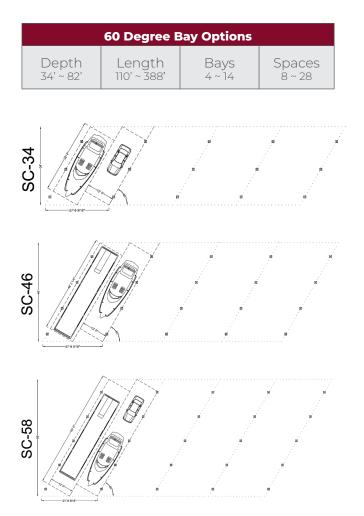

#### Neat!

Clean finish for maximum parking square footage for both straight and 60 degree angled implementations.

#### Scalable!

Modular design is engineered with 4-18 bays and up to 32 space and easily configured to best suit property.

### 7.2 (36" Coverage)

Depth

. 34' ~ 46'

**Starlight Bay Options** 

Bays

4~16

Spaces

. 8 ~ 32

Length 105' ~ 405'

Contact our sales team today to discuss your next project!

Scan to view the wind design map

www.centralstatesco.com 800-225-9315