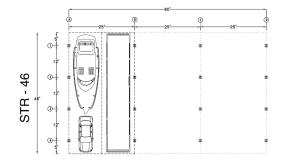

### 7.2 (36" Coverage)

Depth

. 34' ~ 46'

**Starlight Bay Options** 

Bays

4~16

Spaces

. 8 ~ 32

Length 105' ~ 405'

Contact our sales team today to discuss your next project!

Scan to view the wind design map

www.centralstatesco.com 800-225-9315