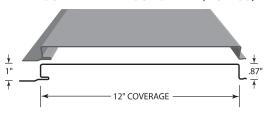

#### 1" SOFFIT PANEL - SOLID FLAT (NO RIBS)

#### 1" SOFFIT PANEL - SOLID WITH ONE RIB