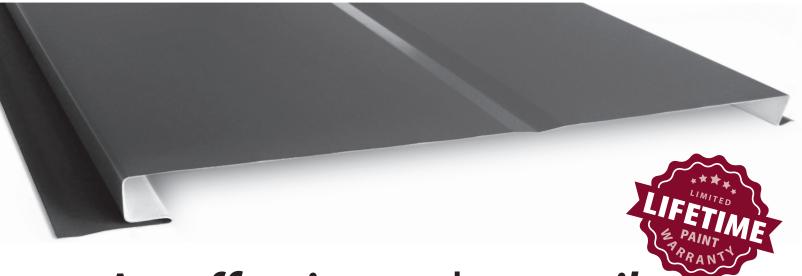

## An effective and versatile soffit and fascia panel

Precision-Loc is a concealed-fastener panel with clean lines that complement a building's eaves and walls. The 12" width offers flexibility in design and is available in solid or vented, with a flat appearing finish or with one stiffening groove.

- Excellent 1" deep soffit panel.
- 12" wide panel with interlocking seam.
- Smooth finish or with one "V" groove.
- Fastens directly to the sub-structure.
- Flurinated Polymer (FEVE) paint system.

CENTRALSTATESCO.COM

#### **WARRANTY**

Lifetime limited paint adhesion 30-yr. chalk and fade 50-yr. Galvalume perforation\*

Find more information at centralstatesco.com

<sup>\*</sup> Due to the penetration of the steel's protective coating, vented profiles are subject to rust and not covered by a perforation warranty.