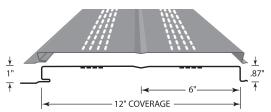

oc®**

Soffit and Wall Panel



## An effective and versatile soffit and fascia panel

Precision-Loc is a concealed-fastener panel with clean lines that complement a building's eaves and walls. The 12" width offers flexibility in design and is available in solid or vented, with a flat appearing finish or with one stiffening groove.

- Excellent 1" deep soffit panel.
- 12" wide panel with interlocking seam.
- Smooth finish or with one "V" groove.
- Fastens directly to the sub-structure.
- Flurinated Polymer (FEVE) paint system.





CENTRALSTATESCO.COM

# Choose the panel that best fits your project.

#### 1" SOFFIT PANEL - SOLID FLAT (NO RIBS)



#### 1" SOFFIT PANEL - VENTED FLAT (NO RIBS)\*



#### 1" SOFFIT PANEL - SOLID WITH ONE RIB



#### 1" SOFFIT PANEL - PERFORATED WITH ONE RIB\*



#### MINIMUM SPECIFICATIONS

FOR PRIME PAINTED PANELS

#### **GAUGE**

24 ga.

#### **STEEL THICKNESS**

0.023"

#### **PAINT THICKNESS**

Top coat paint: .70 mil Top coat primer: .30 mil Bottom coat backer: .35 mil Bottom coat primer: .35 mil

#### **TOTAL THICKNESS**

0.0247"

#### **RUST PROTECTANT SUBSTRATE**

Galvalume® AZ50

#### **STEEL STRENGTH**

50,000 PSI min

#### **PAINT SYSTEM**

Flurinated Polymer (FEVE)

#### **WARRANTY**

Lifetime limited paint adhesion 30-yr. chalk and fade 50-yr. Galvalume perforation\*

Find more information at centralstatesco.com

<sup>\*</sup> Due to the penetration of the steel's protective coating, vented profiles are subject to rust and not covered by a perforation warranty.