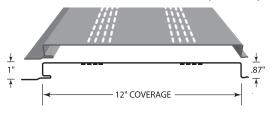

#### 1" SOFFIT PANEL - VENTED FLAT (NO RIBS)\*

#### 1" SOFFIT PANEL - PERFORATED WITH ONE RIB\*