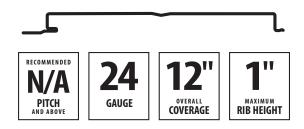

- Excellent 1" deep soffit panel.
- 12" wide panel with interlocking seam.
- Smooth finish or with one "V" groove.
- Fastens directly to the sub-structure.
- Flurinated Polymer (FEVE) paint system.

CENTRALSTATESCO.COM

#### **GAUGE**

24 ga.