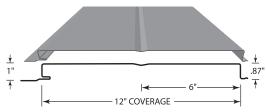

### **Precision-Loc®**

Soffit and Wall Panel



## An effective and versatile soffit and fascia panel

Precision-Loc is a concealed-fastener panel with clean lines that complement a building's eaves and walls. The 12" width offers flexibility in design and is available in solid or vented, with a flat appearing finish or with one stiffening groove.

- Excellent 1" deep soffit panel.
- 12" wide panel with interlocking seam.
- Smooth finish or with one "V" groove.
- Fastens directly to the sub-structure.
- Flurinated Polymer (FEVE) paint system.





CENTRALSTATESCO.COM

# Choose the panel that best fits your project.

#### 1" SOFFIT PANEL - SOLID FLAT (NO RIBS)



#### 1" SOFFIT PANEL - VENTED FLAT (NO RIBS)\*



#### 1" SOFFIT PANEL - SOLID WITH ONE RIB



#### 1" SOFFIT PANEL - PERFORATED WITH ONE RIB\*



#### MINIMUM SPECIFICATIONS

FOR PRIME PAINTED PANELS

#### **GAUGE**

24 ga.

#### **STEEL THICKNESS**

0.023"

#### **PAINT THICKNESS**

Top coat paint: .70 mil Top coat primer: .30 mil Bottom coat backer: .35 mil Bottom coat primer: .35 mil

#### **TOTAL THICKNESS**

0.0247"

#### **RUST PROTECTANT SUBSTRATE**

Galvalume® AZ50

#### **STEEL STRENGTH**

50,000 PSI min

#### **PAINT SYSTEM**

Flurinated Polymer (FEVE)

#### **WARRANTY**

Lifetime limited paint adhesion 30-yr. chalk and fade 50-yr. Galvalume perforation\*

Find more information at centralstatesco.com

<sup>\*</sup> Due to the penetration of the steel's protective coating, vented profiles are subject to rust and not covered by a perforation warranty.