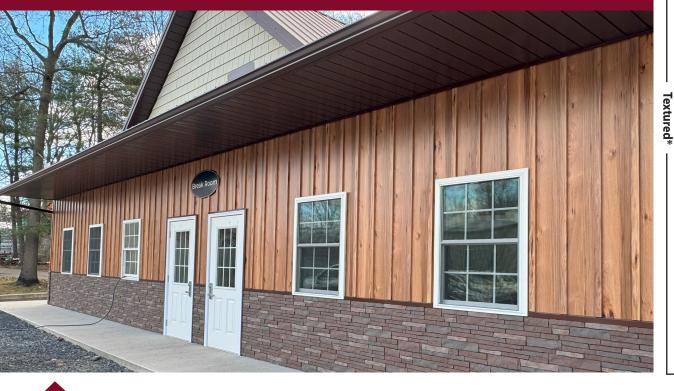

## Central States woodgrain panels provide a classic, refined siding option.

Central States woodgrain panels give your home, business or project similar advantages as painted panels but with a distinct natural look. Steel Board & Batten gives both homeowners and architects the ability to choose a superior performance siding option, eliminating the need for required regular maintenance while retaining its structural and aesthetic appearance.

Contact your sales representative for accurate pricing or for more information.

**Barnwood** 

Hickory

**SHERWIN-WILLIAMS**Coil Coatings

Hickory Board & Batten metal panels