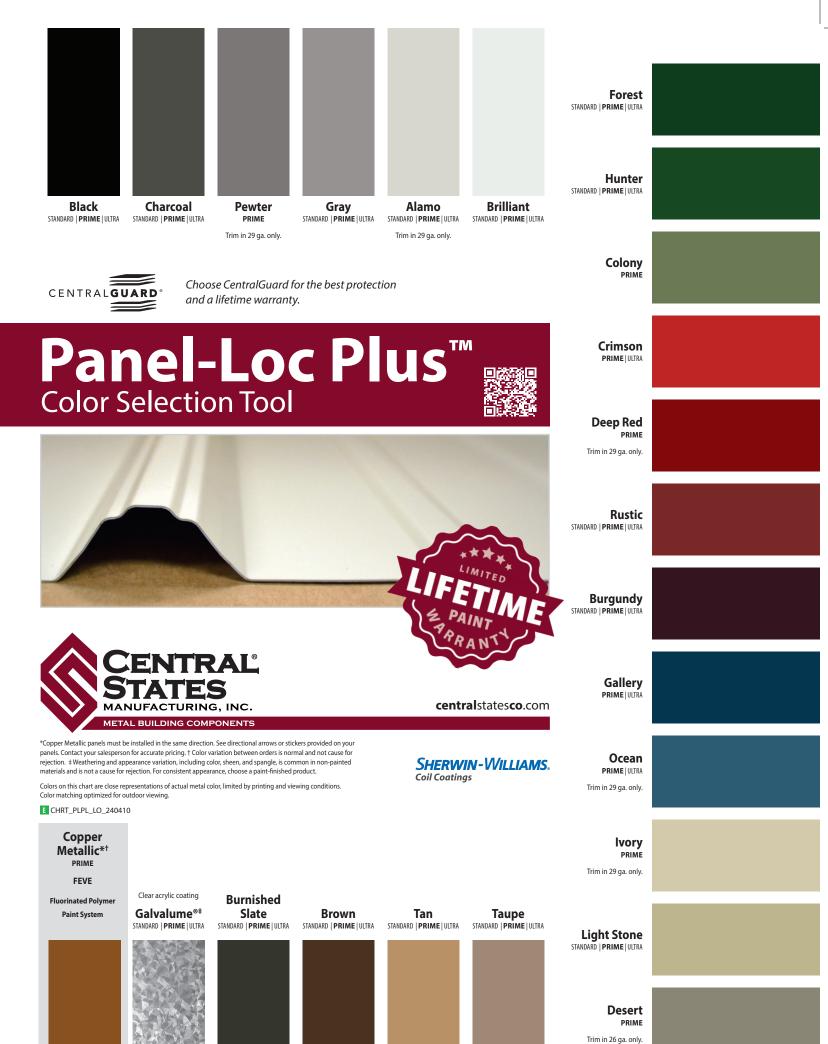

## Choose CentralGuard® for the best protection and a lifetime warranty.

CentralGuard is our specific combination of everything that goes into making the highest-quality metal panels. Available on our Prime and Ultra panels, the CentralGuard name guarantees that you have the best protection and a lifetime paint warranty.

Choose CentralGuard for the perfect balance of fade protection, rust blocking, and dent resistance.

| FADE PROTECTION          | STANDARD      | <b>PRIME</b> CentralGuard | <b>ULTRA</b><br>CentralGuard |
|--------------------------|---------------|---------------------------|------------------------------|
| Paint Warranty           | 40-YEAR       | LIFETIME                  | LIFETIME                     |
| Paint Thickness          | THICK .90 mil | THICKER 1.0 mil           | THICKER 1.0 mil              |
| Fade Warranty            | 30-YEAR       | 30-YEAR                   | 30-YEAR                      |
| Fade Protection          | ✓             | ✓                         | ✓                            |
| RUST BLOCKING            |               |                           |                              |
| Advanced Rust Blocking   | -             | ✓                         | ✓                            |
| Perforation Warranty     | -             | 50-YEAR                   | 50-YEAR                      |
| Substrate Thickness      | 1.12 mil      | 1.60 mil                  | 1.60 mil                     |
| Substrate Coating        | AZ35**        | Galvalume                 | Galvalume                    |
| DENT RESISTANCE          |               |                           |                              |
| Advanced Dent Resistance | -             | ✓                         | <b>√</b> √                   |
| Steel Thickness          | THIN          | THICK                     | THICKEST                     |
| Steel Gauge              | 29 ga.        | 29 ga.                    | 26 ga.                       |
|                          |               |                           |                              |

OUR BEST SELLER!

Panel-Loc Plus features UL2218 approval for impact resistance and may qualify for a homeowners insurance discount.

See your local insurance agent for qualifications.

\*\* Check with your local permitting office for restrictions and qualifications.