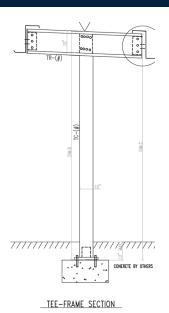

### Design Criteria (Standard)

Stamped by Registered Professional Engineer Wind Load: 105 mph Ground Snow Load: 10 psf 12 ga 57 KSI Galvanized Framing 26 ga Galvanized Exposed Fastener Roof