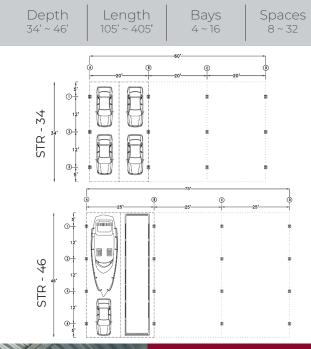

### **Typical Layouts**

(Custom Layouts Available Upon Request)

### **Straight Line Bay Options**