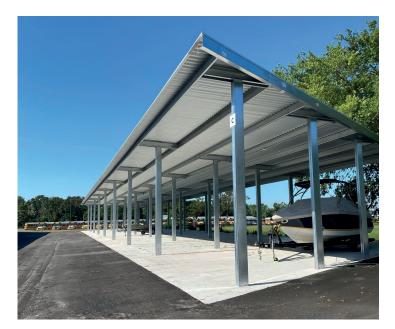

# Stylish open-air Boat and RV canopy coverage made simple

### Clean

Clean finish for maximum parking square footage for both straight and 60 degree angled implementations.

### Scalable

Modular design is engineered with 4-18 bays and up to 32 space and easily configured to best suit property.